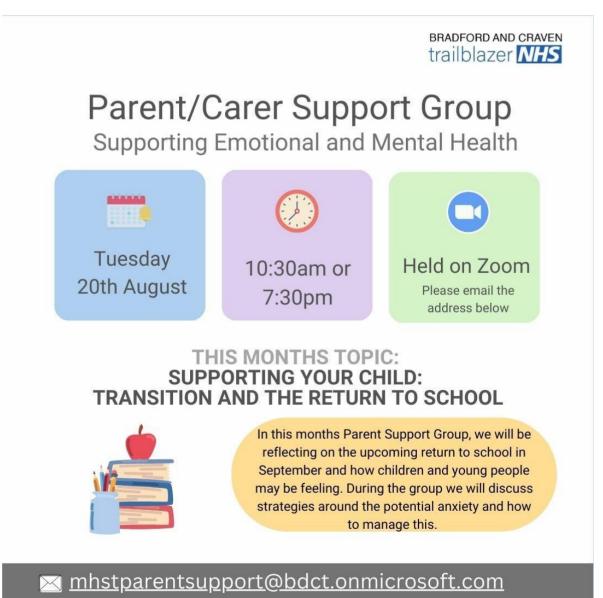

## Parent/Carer Support Group

## Next Parents Support Group details: Tuesday 20th August 2024 Topic: "Supporting your child: Transition and the return to school".