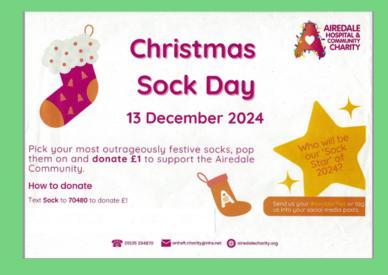

Thursday 28th November - Year 5 Celebration Assembly 3pm
Tuesday 3rd December - Year 6 Celebration Assembly 3pm
Friday 6th December - Christmas Fair - 4.00pm
Wednesday 11th December - Early Years Nativity - 2.45pm
Thursday 12th December - Early Years Nativity - 2.45pm
Friday 13th December - KS1 Christmas Nativity - 9.30am
Friday 13th December - Christmas dinner, wear your Christmas jumper or Christmas socks and donate £1.00 to Airedale Hospital
Tuesday 17th December KS2 Church Performance, St Johns
Church, Ben Rhydding - 10am