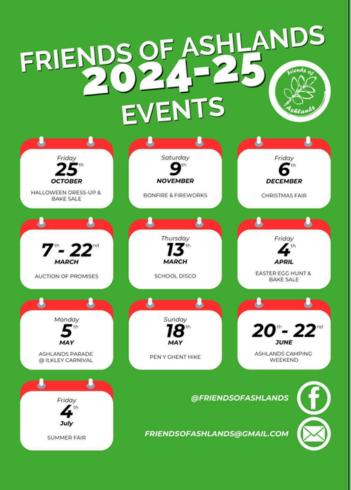

#### Young Entrepreneurs!

Children in years 5 & 6 will have an assembly next week about joining the Young Entrepreneurs collective to create a mini business and sell their products at the Christmas Fair on the 6th December.

In the lead up to this, discuss with your child; what they might like to sell, what kind of audience will be there etc. (note: no food or drink for consumption at the fair can be sold)

Letters will be sent via arbour on Wednesday the 13th with all the information needed. This year the stalls will be a profit share with Friends of Ashlands- teaching our children about the importance of their community.

#### **BONFIRE & FIREWORKS VOLUNTEERS**

We are in the midst of planning Bonfire & Fireworks night and would ask parents to support by signing up to the Volunteer sheet on the link here - volunteersignup.org/CLXDH

Every volunteer will receive a Family Ticket as a thank you. If you have already bought a ticket you can opt to receive a refund by emailing the school office, or the money will go towards the funds raised.